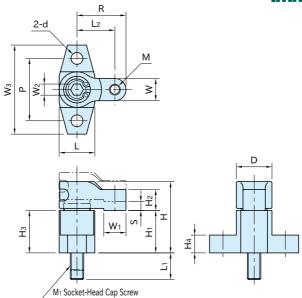

| Part Number   | Ηı | S<br>(Clamping<br>Stroke | W <sub>1</sub> | М      | L <sub>2</sub> | R  | Wз | L  | M <sub>1</sub> | L <sub>1</sub> (max) | d   | H <sub>4</sub> | Р  | Н  | Нз | D  | w  | H <sub>2</sub> | W <sub>2</sub> |
|---------------|----|--------------------------|----------------|--------|----------------|----|----|----|----------------|----------------------|-----|----------------|----|----|----|----|----|----------------|----------------|
| BJ132-04018BN | 16 | 3                        | 8              | M4×0.7 | 14             | 18 | 34 | 14 | M4×0.7-30L     | 11                   | 4.3 | 6              | 24 | 26 | 16 | 14 | 8  | 7.5            | 3              |
| BJ132-06022BN | 19 | 4                        | 10             | M5×0.8 | 17             | 22 | 40 | 16 | M6×1 -35L      | 12                   | 5.3 | 8              | 28 | 32 | 19 | 16 | 10 | 9.5            | 5              |

| Part Number   | Clamping Force (kN) | Allowable Screw Torque (N·m) | Weight (g) |
|---------------|---------------------|------------------------------|------------|
| BJ132-04018BN | 2                   | 2.7                          | 48         |
| BJ132-06022BN | 3.5                 | 7                            | 79         |

## Feature

- ·Ideal for low height clamping.
- The hook clamp is designed to move up and down in conjunction with the tightening screw, for prevention of galling in the hook-clamp holder.

| Part Number   | M <sub>2</sub>  | Мз     | P <sub>2</sub> |  |
|---------------|-----------------|--------|----------------|--|
| BJ132-04018BN | M4×0.7 Depth 13 | M4×0.7 | 24             |  |
| BJ132-06022BN | M6×1 Depth 14   | M5×0.8 | 28             |  |