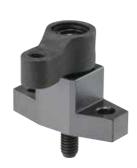

## Feature

- ·Ideal for low height clamping.
- The hook clamp is designed to move up and down in conjunction with the tightening screw, for prevention of galling in the hook-clamp holder.

| Part Number   | M <sub>2</sub>  | Мз     | P <sub>2</sub> |  |
|---------------|-----------------|--------|----------------|--|
| BJ132-04018BN | M4×0.7 Depth 13 | M4×0.7 | 24             |  |
| BJ132-06022BN | M6×1 Depth 14   | M5×0.8 | 28             |  |

## How To Use Hook Clamp BJ132 Hook-Clamp Holder (Flanged) BJ531 Socet-Head Cap Screws