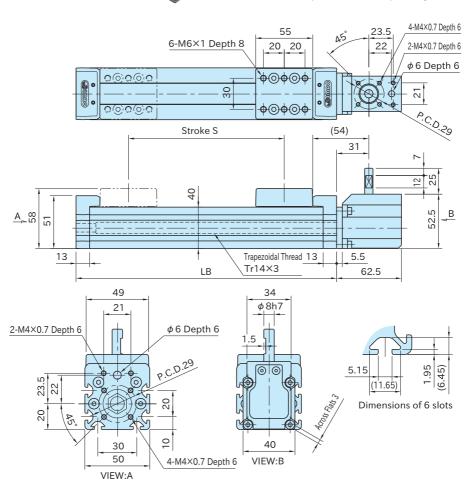

Gearbox can be positioned at every 90 degree.

| Part Number    | Rotative Direction | S         | LB  | Weight(kg) | Delivery Time      |
|----------------|--------------------|-----------|-----|------------|--------------------|
| MAG5040SS-100R | CW                 | 100 201   |     | 201 2.0    |                    |
| MAG5040SS-100L | CCW                |           |     |            |                    |
| MAG5040SS-150R | CW                 | 150 251   |     | 2.2        |                    |
| MAG5040SS-150L | CCW                |           |     |            |                    |
| MAG5040SS-200R | CW                 | 200       | 301 | 2.4        | 10 Working<br>Days |
| MAG5040SS-200L | CCW                | 200       | 301 |            |                    |
| MAG5040SS-250R | CW                 | 250 351   |     | 2.6        |                    |
| MAG5040SS-250L | CCW                |           |     |            |                    |
| MAG5040SS-300R | CW                 | 300       | 401 | 2.8        |                    |
| MAG5040SS-300L | CCW                | 300   401 |     | 2.0        |                    |

### ✓ Note

The gearbox will be delivered with mounted to Mechanical Linear Actuators in the orientation as in the figure above.