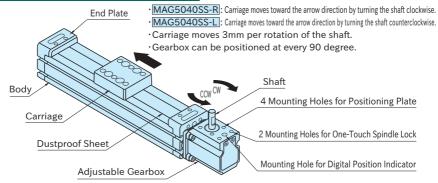

Gearbox can be positioned at every 90 degree.

| Part Number    | Rotative Direction | S         | LB  | Weight(kg) | Delivery Time      |
|----------------|--------------------|-----------|-----|------------|--------------------|
| MAG5040SS-100R | CW                 | 100 201   |     | 201 2.0    |                    |
| MAG5040SS-100L | CCW                |           |     |            |                    |
| MAG5040SS-150R | CW                 | 150 251   |     | 2.2        |                    |
| MAG5040SS-150L | CCW                |           |     |            |                    |
| MAG5040SS-200R | CW                 | 200       | 301 | 2.4        | 10 Working<br>Days |
| MAG5040SS-200L | CCW                | 200       | 301 |            |                    |
| MAG5040SS-250R | CW                 | 250 351   |     | 2.6        |                    |
| MAG5040SS-250L | CCW                |           |     |            |                    |
| MAG5040SS-300R | CW                 | 300       | 401 | 2.8        |                    |
| MAG5040SS-300L | CCW                | 300   401 |     | 2.0        |                    |

### ✓ Note

The gearbox will be delivered with mounted to Mechanical Linear Actuators in the orientation as in the figure above.