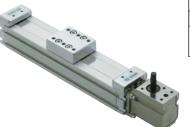

# MAG5040SS

## MECHANICAL LINEAR ACTUATORS WITH ADJUSTABLE GEARBOX

On Request R#\$

| Body                                  | Carriage/End Plates                 | Shaft                                   | Trapezoidal Nut     |
|---------------------------------------|-------------------------------------|-----------------------------------------|---------------------|
| A6N01 aluminum<br>Anodized<br>Natural | ZDC2 die-cast zinc<br>Chrome plated | S45C steel<br>Black oxide finish        | CAC902 copper alloy |
| Screw                                 | Dustproof Sheet                     | Gearbox                                 |                     |
| SCM435 steel<br>Trivalent chromate    | I NINKUAH CTAINIACC CTAAL           | S45C steel<br>Electroless nickel plated |                     |

Gearbox can be positioned at every 90 degree.

| Part Number    | Rotative Direction | S         | LB  | Weight(kg) | Delivery Time      |
|----------------|--------------------|-----------|-----|------------|--------------------|
| MAG5040SS-100R | CW                 | 100 201   |     | 201 2.0    |                    |
| MAG5040SS-100L | CCW                |           |     |            |                    |
| MAG5040SS-150R | CW                 | 150 251   |     | 2.2        |                    |
| MAG5040SS-150L | CCW                |           |     |            |                    |
| MAG5040SS-200R | CW                 | 200       | 301 | 2.4        | 10 Working<br>Days |
| MAG5040SS-200L | CCW                | 200       | 301 |            |                    |
| MAG5040SS-250R | CW                 | 250 351   |     | 2.6        |                    |
| MAG5040SS-250L | CCW                |           |     |            |                    |
| MAG5040SS-300R | CW                 | 300       | 401 | 2.8        |                    |
| MAG5040SS-300L | CCW                | 300   401 |     | 2.0        |                    |

### ✓ Note

The gearbox will be delivered with mounted to Mechanical Linear Actuators in the orientation as in the figure above.